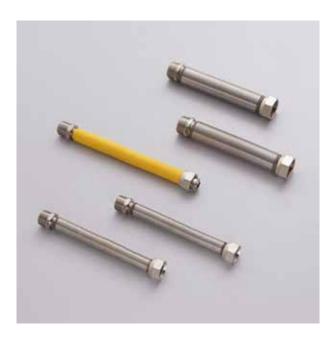

## **SITEKIT**

This is a kit of hoses to connect wall-mounted boilers. One Sitekit contains **Hydrositef** flexible hoses made of austenitic stainless steel and brass nuts, suitable to connect domestic and heating water for household uses, and a **Sitegas Protex** flexible hose made of austenitic stainless steel meeting UNI 11353 requirements and coated with a protective and insulating polyolefin sheath, suitable to connect end users' gas systems for household uses.

## The kit contains:

- 1 (one) 3/4" M/F Sitegas Protex coupling to be used for gas connections
- 2 (two) 1/2" M/F Hydrositef couplings to be used for water connections only
- 2 (two) 3/4" M/F Hydrositef couplings to be used for water connections only
- 2 (two) 1/2" gaskets
- 3 (three) 3/4" gaskets